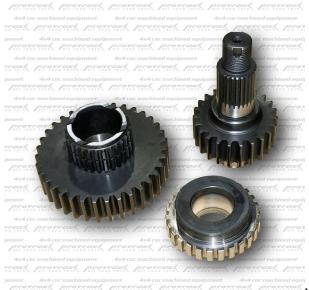

## Jimny 1998 - 2004. Manual Tcase gears

New15Speedo.jpg

There are four ratio options. The factory is  $1.32:1\ 1,416:1=7,3\%$  Reduction, 1,521:1=15.3% Reduction, 1,538:1=17% Reduction with our new stronger chain 1,63:1=24% Reduction.

## Details

This product includes the correct 'gear' for the correction of speedometers depending on the size of the tires.

The resulting reduction (percentage) is the same rate for both the HIGH and LOW range.

The profile of the gearing teeth is specially designed for a perfect fitting with the Suzuki chain and their cutting and finishing is done with special cutters for an optimum performance and in order to minimise noise.

They replace both the factory gears without causing any other modification, neither in the chain nor in any other component of the transfer case.

They are compatible with the factory planetary unit (slow speed) as with our own planetary system which can be added at any later stage in future.