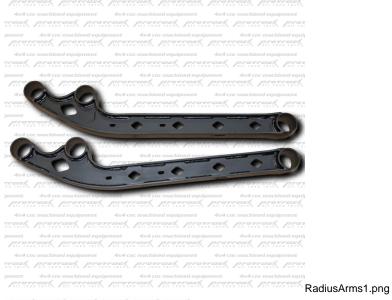

## Details

They correct the caster angle that changes after the car lift. The correction of the caster is considered necessary, because it is directly related to the behavior of the front suspension system and driving safety.

They also help to properly sitting the springs, correct cross shaft angles and to lower the stress on the shock absorber mounts.

The main element is made of a special alloy and the geometry of their design is such that they allow their flexible rotation, excluding permanent deformations and creation of dangerous cracks on them, as well as on the axles and chassis mounts.

The silent blocks we propose to use are that of the Suzuki OEM.

We have the ability to create them for front or/and back and for heights from +4 cm to +12 cm.

They are delivered painted black matte.

Units in box: 2 pcs