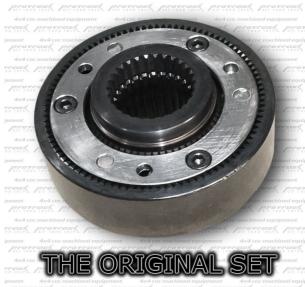

## Jimny LOW planetary unit

Planetary1.jpg

1 / 3

Low gear planetary unit for jimny 1998-2005

Rating: Not Rated Yet

Price

Price with discount 650,00 €

Sales price 806,00 €

## Details

Planetary reducer for all Jimny models 1998-2004.

It reduces the LOW ratio by 60% and can be placed individually.

When combined with a HIGH reduction kit then the resulting reduction is respectively:

$$7.3 + 60 = 67.3\%$$

$$15.3 + 60 = 75.3\%$$

$$24 + 60 = 84\%$$

All components are made of special steels and have all been through the necessary heat treatments in order to achieve the highest possible performance and durability.