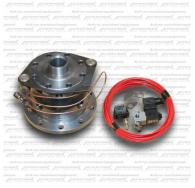

## Details

A unique, simple design with emphasis on durability, reliability and good functionality under any circumstances.

The main parts, the carrier and the locking mechanism are made from high quality steel and have been subjected to heat treatments for maximum resistance to strain and wear even under poor lubrication conditions. The air piston holder plate is made of a special alloy and the air pistons-cylinders are made of brass and aluminum which makes them resistant to the wear and corrosion to the moisture created by the use of compressed air.

As opposed to most of our models this air locker is complete with 6 new internal gears.

Therefore only two bearings are needed for its installation. If the axle shafts that you already have are spline 26, you need to replace them with axle shafts with 28 spline.

An electromagnetic air valve, air connection fitting, air hose and an electric switch with LED indication are supplied with the locker.

It is necessary to purchase the fitting air compressor in order to be able to operate this product.