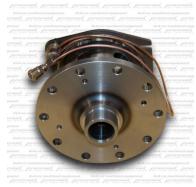

## Details

A unique, simple design with emphasis on durability, reliability and good functionality under any circumstances.

The main parts, the carrier and the locking mechanism are made from high quality steel and have been subjected to heat treatments for maximum resistance to strain and wear even under poor lubrication conditions. The air piston holder plate is made of a special alloy and the air pistons-cylinders are made of brass and aluminum which makes them resistant to the wear and corrosion to the moisture created by the use of compressed air.

As opposed to most of our models this air locker is complete with 6 new internal gears.

Therefore only two bearings are needed for its installation. If the axle shafts that you already have are spline 26, you need to replace them with axle shafts with 28 spline.