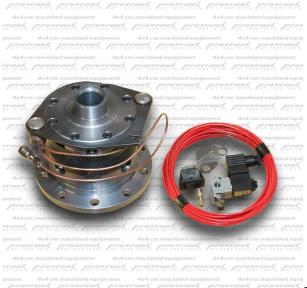

## Details

A unique, simple design with emphasis on durability, reliability and good functionality under any circumstances.

The main parts, the carrier and the locking mechanism are made from high quality steel and have been subjected to heat treatments for maximum resistance to strain and wear even under poor lubrication conditions. The air piston holder plate is made of a special alloy and the air pistons-cylinders are made of brass and aluminum which makes them resistant to the wear and corrosion to the moisture created by the use of compressed air.

As opposed to most of our models this air locker is complete with 6 new internal gears.

Therefore only two bearings are needed for its installation. If the axle shafts that you already have are spline 26, you need to replace them with axle shafts with 28 spline.

An electromagnetic air valve, air connection fitting, air hose and an electric switch with LED indication are supplied with the locker.

It is necessary to purchase the fitting air compressor in order to be able to operate this product.