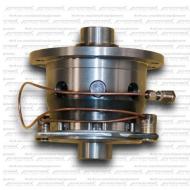

## Details

A unique, simple design with emphasis on durability, reliability and good functionality under any circumstances.

The main parts, the carrier and the locking mechanism are made from high quality steel and have been subjected to heat treatments for maximum resistance to strain and wear even under poor lubrication conditions. The air piston holder plate is made of a special alloy and the air pistons-cylinders are made of brass and aluminum which makes them resistant to the wear and corrosion to the moisture created by the use of compressed air.

As opposed to most of our models this air locker is complete with 6 new internal gears.

Therefore only two bearings are needed for its installation. If the axle shafts that you already have are spline 26, you need to replace them with axle shafts with 28 spline.